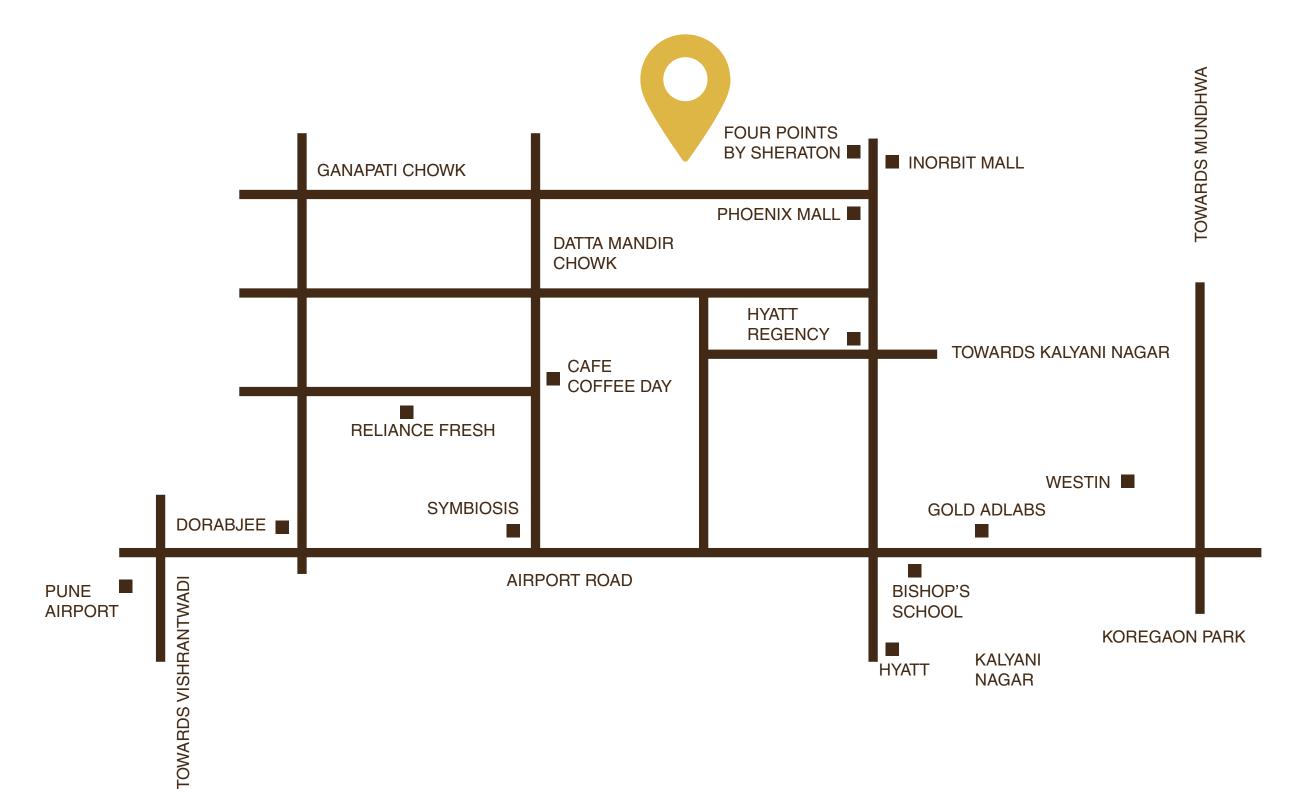

The most sought after location

RISE ABOVE THE ORDINARY

GRAND ENTRANCE
LOBBY BEDAZZLED
WITH STUNNING
FINISHES

#### **SITE ADDRESS**

NYATI EMPRESS, OPP. PHOENIX MARKET CITY (EAST COURT), VIMAN NAGAR ROAD, PUNE - 411 014

+91 7620033000 | nyatiempress@nyatigroup.com